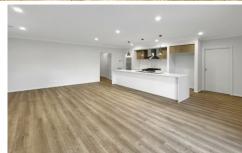

## Features included:

- Main bedroom with large walk-in-wardrobe and split system
- Ensuite with double vanity basins, shower and toilet
- 3 other bedrooms with Built-in wardrobes
- Spacious kitchen/living area with walk-in pantry, modern appliances and split system
- Central main bathroom
- Separate toilet