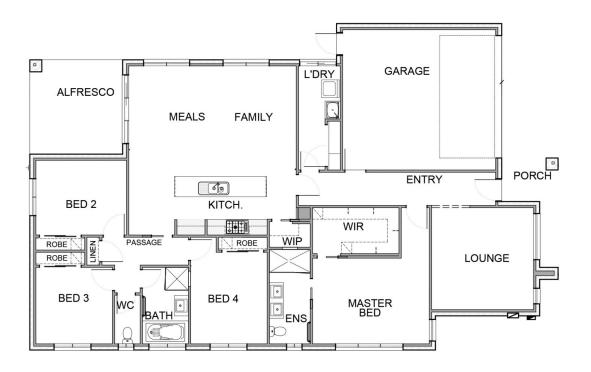

## 15 Derwent Street Lara VIC

This brand new 4 bedroom home is situated in the popular Austin Estate. It is within close proximity to the Geelong Ring Road with easy access to Geelong, Melbourne or the Surf Coast.

## Features included:

- Main bedroom with large walk-in-wardrobe and split system
- Ensuite with double vanity basins, shower and toilet
- 3 other bedrooms with Built-in wardrobes
- Spacious kitchen/living area with walk-in pantry, modern appliances and split system
- Central main bathroom
- Separate toilet