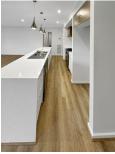

## Features included:

- Main bedroom with large walk-in-wardrobe and split system
- Ensuite with double vanity basins, shower and toilet
- 3 other bedrooms with Built-in wardrobes
- Spacious kitchen/living area with walk-in pantry, modern appliances and split system
- Central main bathroom
- Separate toilet