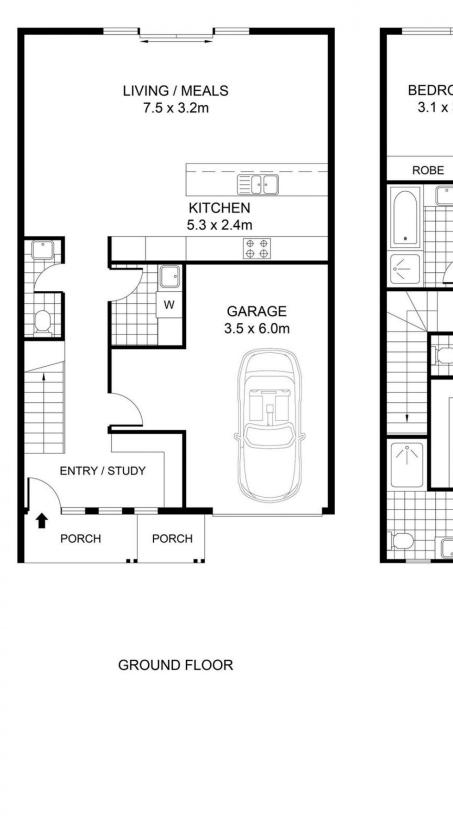

**FIRST FLOOR** 

PLANS SHOWN ONLY INDICATIVE OF LAYOUT. DIMENSIONS ARE APPROXIMATE.

4

1

0

2

3

UNIT 4, 133 GISBORNE ROAD

5

SCALE (METRES)

11m<sup>2</sup> (approx)

26m<sup>2</sup> (approx)

INT: 151m<sup>2</sup> (approx)

EXT :

GARAGE :

N