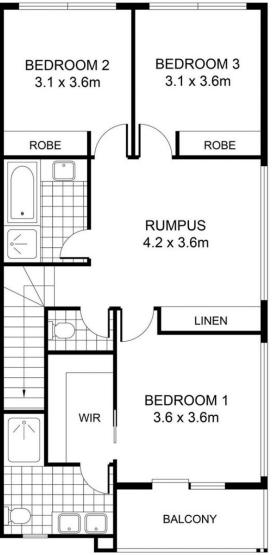

**FIRST FLOOR** 

PLANS SHOWN ONLY INDICATIVE OF LAYOUT. DIMENSIONS ARE APPROXIMATE.

4

1

0

2

3

UNIT 4, 133 GISBORNE ROAD

5

SCALE (METRES)

11m<sup>2</sup> (approx)

26m<sup>2</sup> (approx)

INT: 151m<sup>2</sup> (approx)

EXT :

GARAGE :

N