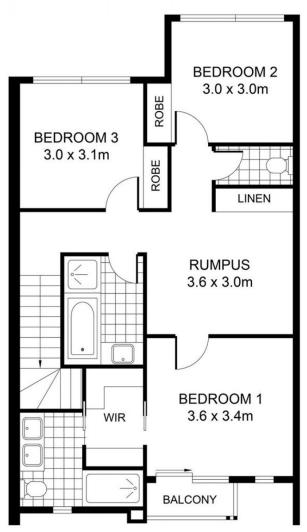

N

**GROUND FLOOR** 

FIRST FLOOR

UNIT 2, 133 GISBORNE ROAD

3m<sup>2</sup> (approx)

24m<sup>2</sup> (approx)

INT: 131m<sup>2</sup> (approx)

EXT :

GARAGE :