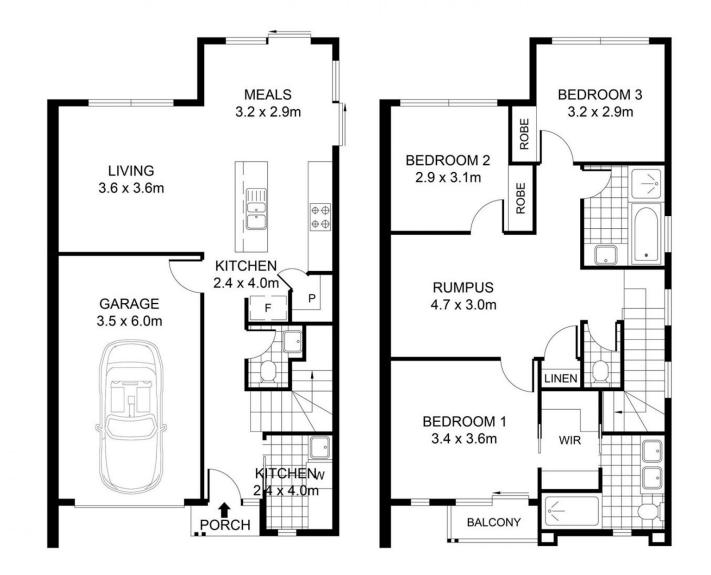

## UNIT 1, 133 GISBORNE ROAD

4

PLANS SHOWN ONLY INDICATIVE OF LAYOUT. DIMENSIONS ARE APPROXIMATE.

5

SCALE (METRES)

0

1

2

3

INT: 134m<sup>2</sup> (approx)

3m<sup>2</sup> (approx)

23m<sup>2</sup> (approx)

EXT :

GARAGE :

GROUND FLOOR

FIRST FLOOR