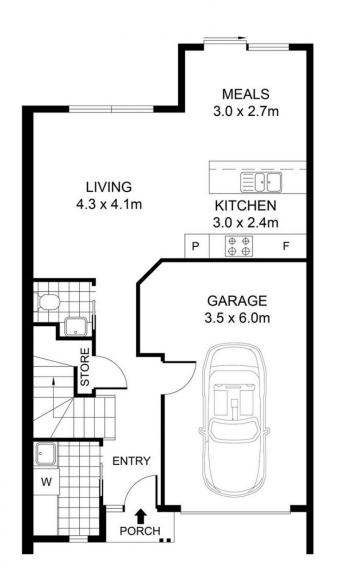

N

**GROUND FLOOR** 

FIRST FLOOR

UNIT 2, 133 GISBORNE ROAD

3m<sup>2</sup> (approx)

24m<sup>2</sup> (approx)

INT: 131m<sup>2</sup> (approx)

EXT :

GARAGE :