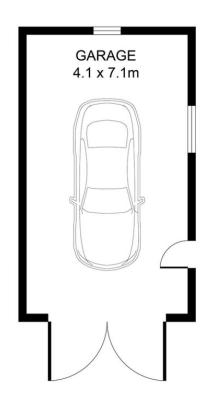

se/8065188

Sandra Coric 03 5367 2333

SCALE (METRES)

PLANS SHOWN ONLY INDICATIVE OF LAYOUT. DIMENSIONS ARE APPROXIMATE.

INT: 69m² (approx)
GARAGE: 29m² (approx)