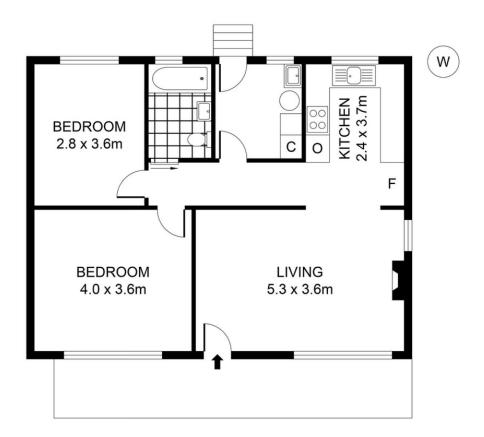

The living area with timber floors and lots of natural light is to the front of the property. There is a neat kitchen between the lounge and the laundry. Master bedroom to the front of the home, and second bedroom to the rear, both with convenance access to the central bathroom.

se/8065188

Sandra Coric 03 5367 2333

SCALE (METRES)

PLANS SHOWN ONLY INDICATIVE OF LAYOUT. DIMENSIONS ARE APPROXIMATE.

INT: 69m² (approx)
GARAGE: 29m² (approx)