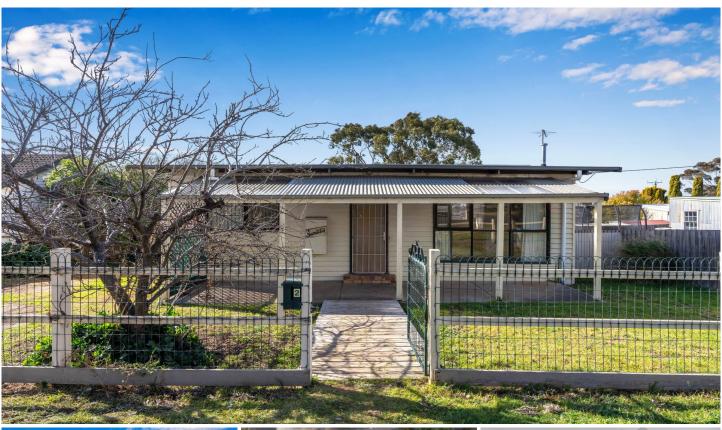

## 2 Powlett Street Maddingley VIC

This 2 bedroom cottage style home is situated on an impressive 961m2 (approx.) within close proximity to the new Maddingley Village, West Golf Course, Bacchus Marsh Train Station, Schools, Maddingley Park, Stoney's Bar & Restaurant and so much more.

The living area with timber floors and lots of natural light is to the front of the property. There is a neat kitchen between the lounge and the laundry. Master bedroom to the front of the home, and second bedroom to the rear, both with convenance access to the central bathroom.