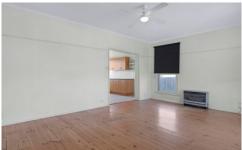

The living area with timber floors and lots of natural light is to the front of the property. There is a neat kitchen between the lounge and the laundry. Master bedroom to the front of the home, and second bedroom to the rear, both with convenance access to the central bathroom.