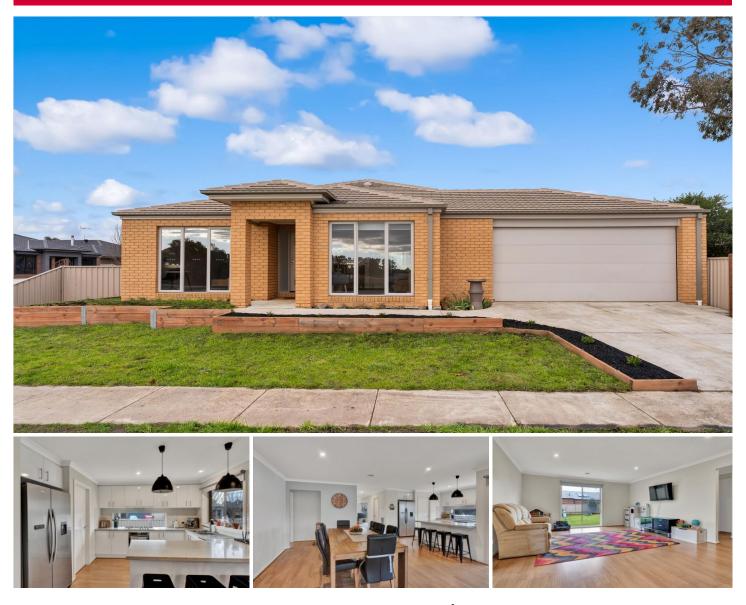

2 Fitch Court Ballan VIC

This stunning residence offers everything you could ever want in a home, from spacious bedrooms to modern amenities and a convenient proximity to central Ballan. Featuring three generously sized bedrooms, this home provides ample space for you and your family or housemates. Master bedroom with ensuite and remainder bedrooms with access to central bathroom. Open plan kitchen, meals and large living area includes a walk in pantry and dishwasher, opening out to the decked alfresco and great size backyard perfect for entertaining. Separate lounge room at the front of the home. Features include double garage with rear access through to the backyard, garden shed, great size laundry with linen cupboard and access internal from the garage and ducted heating. Situated just a couple of minutes away from central Ballan, you'll have quick and easy access to a range of amenities.