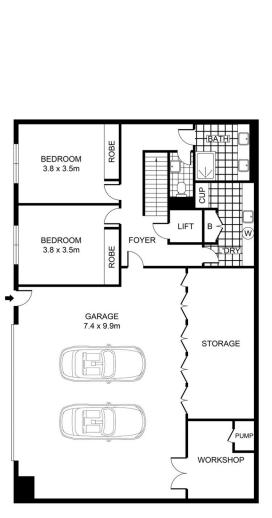

## **BACCHUS MARSH**

PLANS SHOWN ONLY INDICATIVE OF LAYOUT. DIMENSIONS ARE APPROXIMATE.

0

SCALE (METRES)

INT : 267m² (approx) EXT : 41m² (approx) EE : 103m² (approx) EXT : GARAGE/WORKSHOP/STORAGE :

2 3 4 1 5

FIRST FLOOR

GROUND FLOOR

The four well-appointed bedrooms, each with its own robe. Two generously sized bedrooms on the lower level share a luxurious central bathroom, including floor-to-ceiling marble tiles. Access between floors is facilitated by either the striking timber staircase or a spacious glass elevator. Upstairs, two palatial master suites each boast private ensuites & dressing rooms.