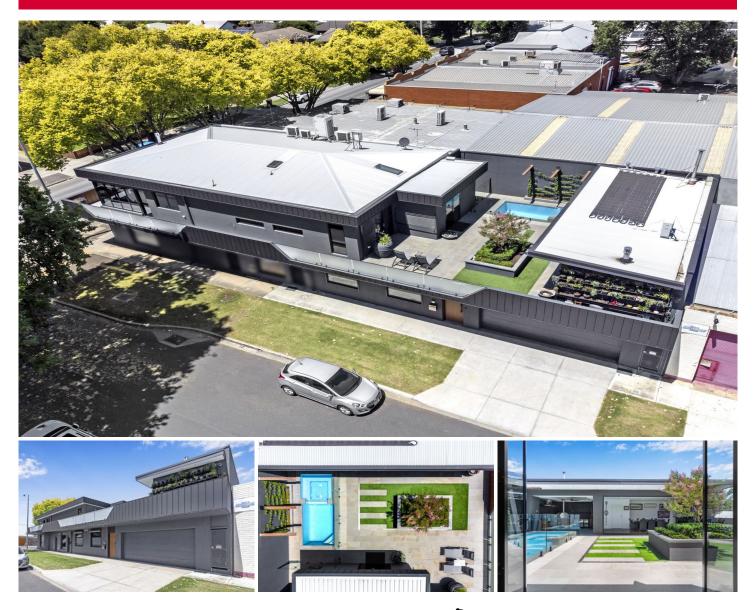

## **11A Grant Street Bacchus Marsh VIC**

In the heart of the Bacchus Marsh walking distance to the towns vibrancy, a rare opportunity awaits seeking a harmonious blend of contemporary living & the charm of a country town. Discreetly positioned on the corner of Grant Street & Millbank Street.

The four well-appointed bedrooms, each with its own robe. Two generously sized bedrooms on the lower level share a luxurious central bathroom, including floor-to-ceiling marble tiles. Access between floors is facilitated by either the striking timber staircase or a spacious glass elevator. Upstairs, two palatial master suites each boast private ensuites & dressing rooms.

The interior showcases a Bosch kitchen adorned with top-of-the-line appliances, including an oven, steamer, &

View : https://www.bacchusmarshrealestate.com.au/leas e/vic/west/bacchus-marsh/residential/terrace/803 9014