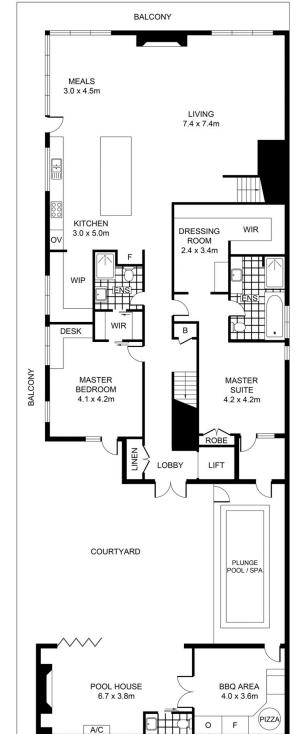

## **BACCHUS MARSH**

PLANS SHOWN ONLY INDICATIVE OF LAYOUT. DIMENSIONS ARE APPROXIMATE.

0

SCALE (METRES)

INT : 267m² (approx) EXT : 41m² (approx) EE : 103m² (approx) EXT : GARAGE/WORKSHOP/STORAGE :

2 3 4 1 5

FIRST FLOOR

GROUND FLOOR

The four well-appointed bedrooms, each with its own robe. Two generously sized bedrooms on the lower level share a luxurious central bathroom, including floor-to-ceiling marble tiles. Access between floors is facilitated by either the striking timber staircase or a spacious glass elevator. Upstairs, two palatial master suites each boast private ensuites & dressing rooms.