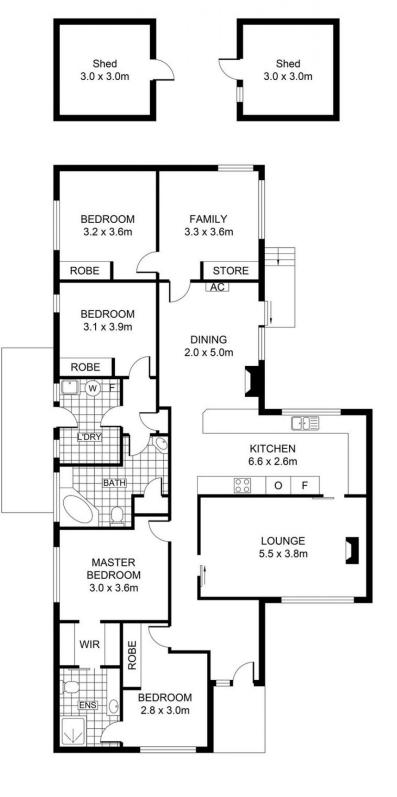

## **6 BAILLIE CRESENT**

## **BACCHUS MARSH**

PLANS SHOWN ONLY INDICATIVE OF LAYOUT. DIMENSIONS ARE APPROXIMATE.

0 1 2 3 4 5 SCALE (METRES)

INT : 144m<sup>2</sup> (approx) SHED : 18m<sup>2</sup> (approx) GARAGE : 00m<sup>2</sup> (approx)