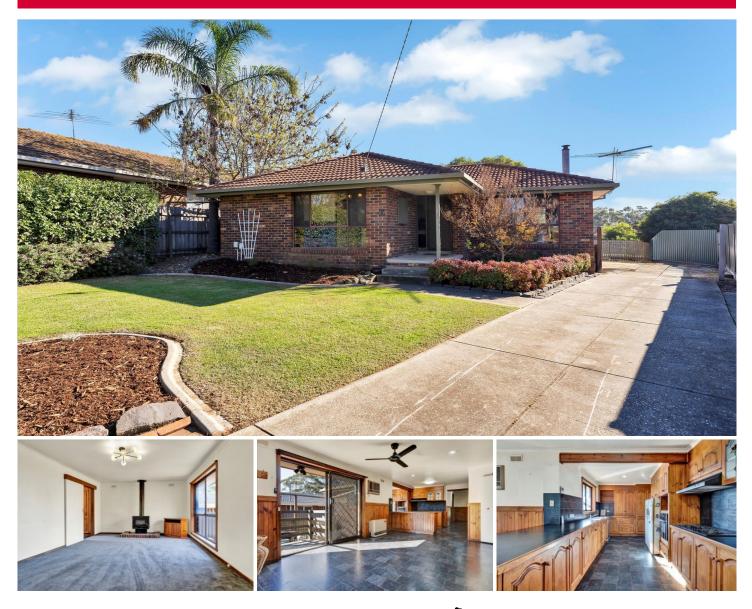

## 6 Baillie Court Bacchus Marsh VIC

Nestled in a serene court location, this charming four-bedroom home boasts impressive street appeal with its inviting façade and well-maintained front garden.

Ideal for families, it features two spacious living areas, one of which is enhanced by a cozy wood heater, perfect for those chilly evenings and 4 bedrooms. The property includes two bathrooms, with two of the bedrooms sharing a convenient double entry ensuite, providing both privacy and functionality.

The large kitchen offers ample space for culinary enthusiasts, making it a renovation delight with endless potential. The meals area is equipped with a split system, ensuring comfort year-round.

## 4 🛤 2 🚔 2 🚘

| Price     | :\$610,000 |
|-----------|------------|
| Land Size | : 1005 sam |

Land Size : 1005 sqm View : https://www

: https://www.bacchusmarshrealestate.com.a u/sale/vic/west/bacchus-marsh/residential/h ouse/8030056