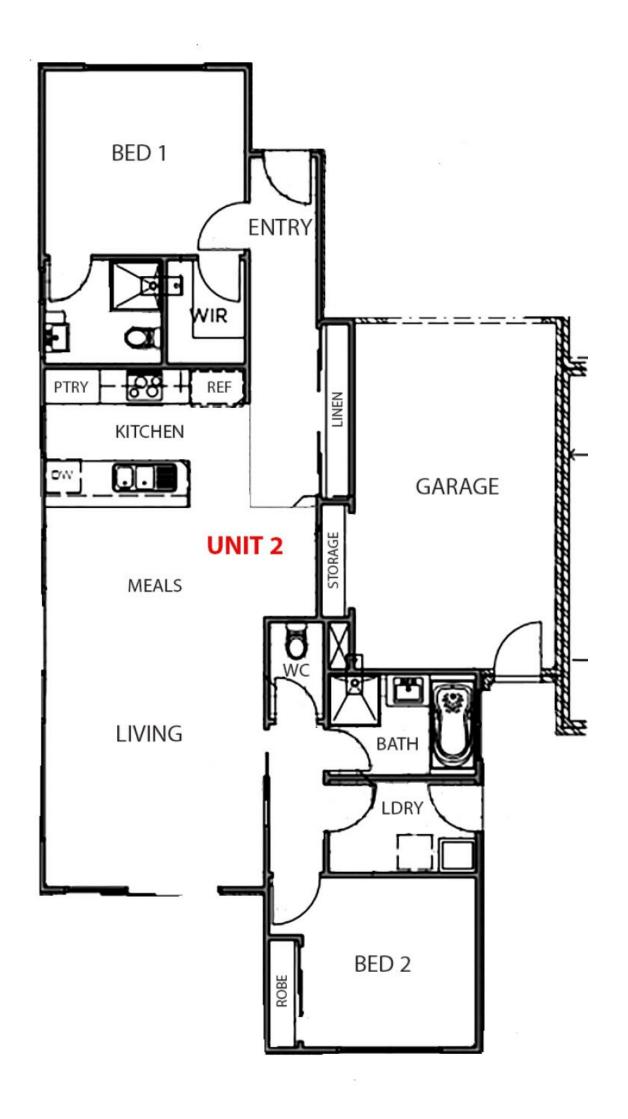

## 2/43 College Square Bacchus Marsh VIC

This 2 bedroom unit is in a block of 6 units. Set in a quiet court location that is close for highway access but also not too far from the centre of town. Main bedroom with walk-in-wardrobe and ensuite. Kitchen with stone bench tops, dishwasher, gas cooktop and electric oven. Other features include split system in living area and main bedroom, single remote garage plus room for a second car, spacious laundry, floorboards throughout. low-maintenance yards and quality fencing. Available from June 10th, 2024. For all enquiries, please email sandra@bacchusmarshrealestate.com.au