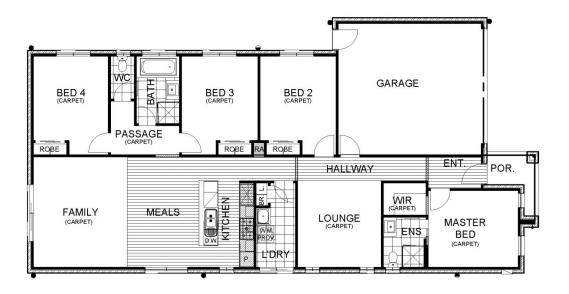

## 16 Edgerton Place Maddingley VIC

Bacchus Marsh Real Estate presents this brand new 4 bedroom home in Maddingley.

Property features include:

- 4 bedrooms with carpet, master with walk-in-robe and ensuite
- Open plan kitchen/meals area with dishwasher
- 2 living areas with carpet
- Central bathroom and separate toilet
- Central heating and split system
- Security System
- Double remote garage with internal access
- Fully landscaped gardens (still to be done)