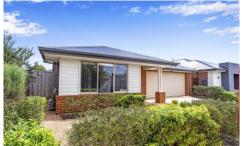

## 18 Drever Place Maddingley VIC

A distinguished property located in the sought-after estate of Stonehill. This exquisite 4-bedroom, 2-bathroom residence with a double garage is a true gem, seamlessly blending comfort, style, character, and functionality.

Upon entering, one immediately appreciates the meticulous attention to detail and the versatile floorplan that defines this home. The master bedroom stands as a private haven, complete with a walk-in robe and an ensuite, providing an ideal retreat within the residence. The property also features a generously sized separate formal lounge, perfect for entertaining guests or enjoying peaceful moments.

The heart of the home lies in the spacious central kitchen adorned with laminate benches and high-quality stainless-steel appliances, including a dishwasher, gas

4 🕒 2 📛 2 👄

**Price** : \$ 585,000 **Land Size** : 400 sqm