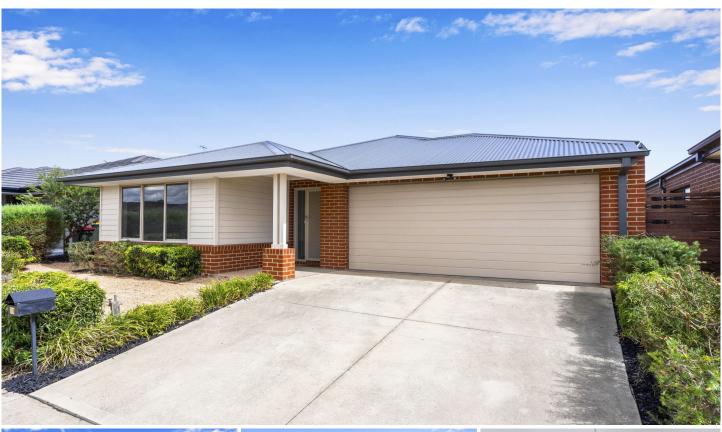

## 18 Drever Place Maddingley VIC

A distinguished property located in the sought-after estate of Stonehill. This exquisite 4-bedroom, 2-bathroom residence with a double garage is a true gem, seamlessly blending comfort, style, character, and functionality.

Upon entering, one immediately appreciates the meticulous attention to detail and the versatile floorplan that defines this home. The master bedroom stands as a private haven, complete with a walk-in robe and an ensuite, providing an ideal retreat within the residence. The property also features a generously sized separate formal lounge, perfect for entertaining guests or enjoying peaceful moments.

The heart of the home lies in the spacious central kitchen adorned with laminate benches and high-quality stainless-steel appliances, including a dishwasher, gas

4 🕒 2 📛 2 👄

**Price** : \$ 585,000 **Land Size** : 400 sqm