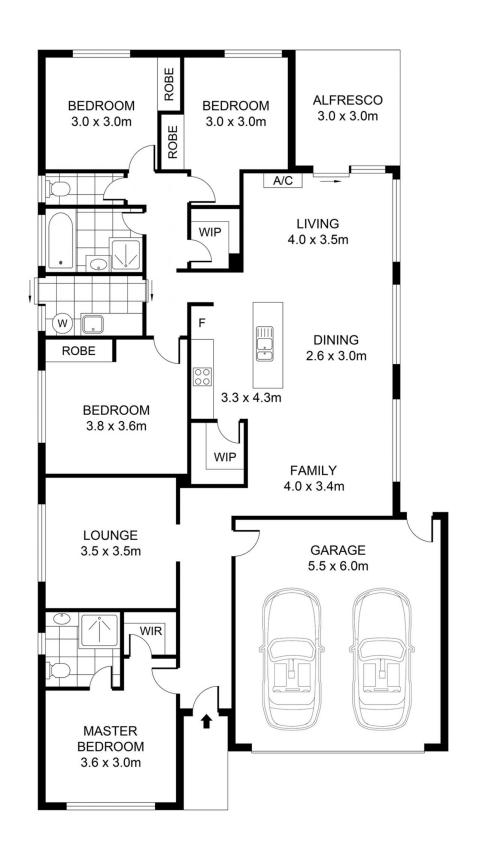

## 18 Drever Place Maddingley VIC

A distinguished property located in the sought-after estate of Stonehill. This exquisite 4-bedroom, 2-bathroom residence with a double garage is a true gem, seamlessly blending comfort, style, character, and functionality.

Upon entering, one immediately appreciates the meticulous attention to detail and the versatile floorplan that defines this home. The master bedroom stands as a private haven, complete with a walk-in robe and an ensuite, providing an ideal retreat within the residence. The property also features a generously sized separate formal lounge, perfect for entertaining guests or enjoying peaceful moments.

The heart of the home lies in the spacious central kitchen adorned with laminate benches and high-quality stainless-steel appliances, including a dishwasher, gas

4 🕒 2 📛 2 👄

**Price** : \$ 585,000 **Land Size** : 400 sqm

INT: 140m² (approx) EXT: 9m² (approx)

GARAGE: 33m² (approx)