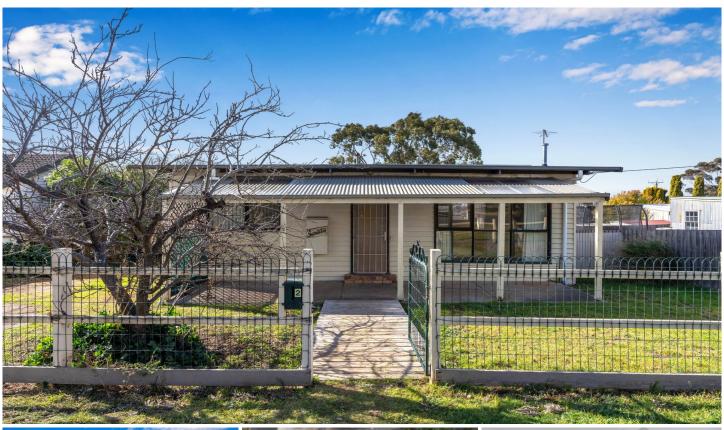

## 2 Powlett Street Maddingley VIC

This 2 bedroom cottage style home is ready for someone to add their personal touch to the property and realise its true potential. Renovate, extend, invest or develop (STCA).

Situated on an impressive 961m2 (approx.) within close proximity to the new Maddingley Village, West Golf Course, Bacchus Marsh Train Station, Schools, Maddingley Park, Stoney's Bar & Restaurant and so much more.

The living area with timber floors and lots of natural light is to the front of the property. There is a neat kitchen between the lounge and the laundry. Master bedroom to the front of the home, and second bedroom to the rear, both with convenance access to the central bathroom.