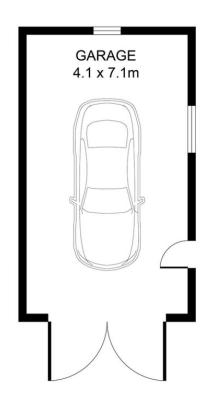

SCALE (METRES)

PLANS SHOWN ONLY INDICATIVE OF LAYOUT. DIMENSIONS ARE APPROXIMATE.

INT: 69m² (approx)
GARAGE: 29m² (approx)