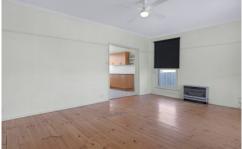

The living area with timber floors and lots of natural light is to the front of the property. There is a neat kitchen between the lounge and the laundry. Master bedroom to the front of the home, and second bedroom to the rear, both with convenance access to the central bathroom.