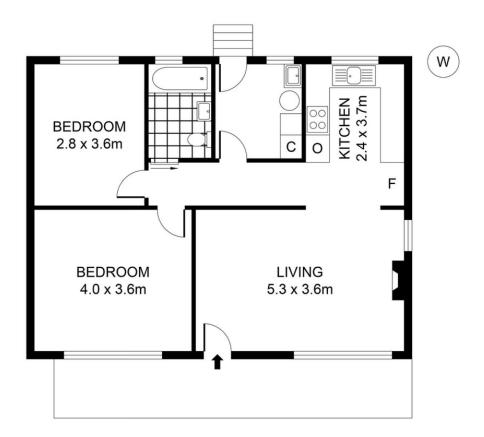

The living area with timber floors and lots of natural light is to the front of the property. There is a neat kitchen between the lounge and the laundry. Master bedroom to the front of the home, and second bedroom to the rear, both with convenance access to the central bathroom.

SCALE (METRES)

PLANS SHOWN ONLY INDICATIVE OF LAYOUT. DIMENSIONS ARE APPROXIMATE.

INT: 69m² (approx)
GARAGE: 29m² (approx)